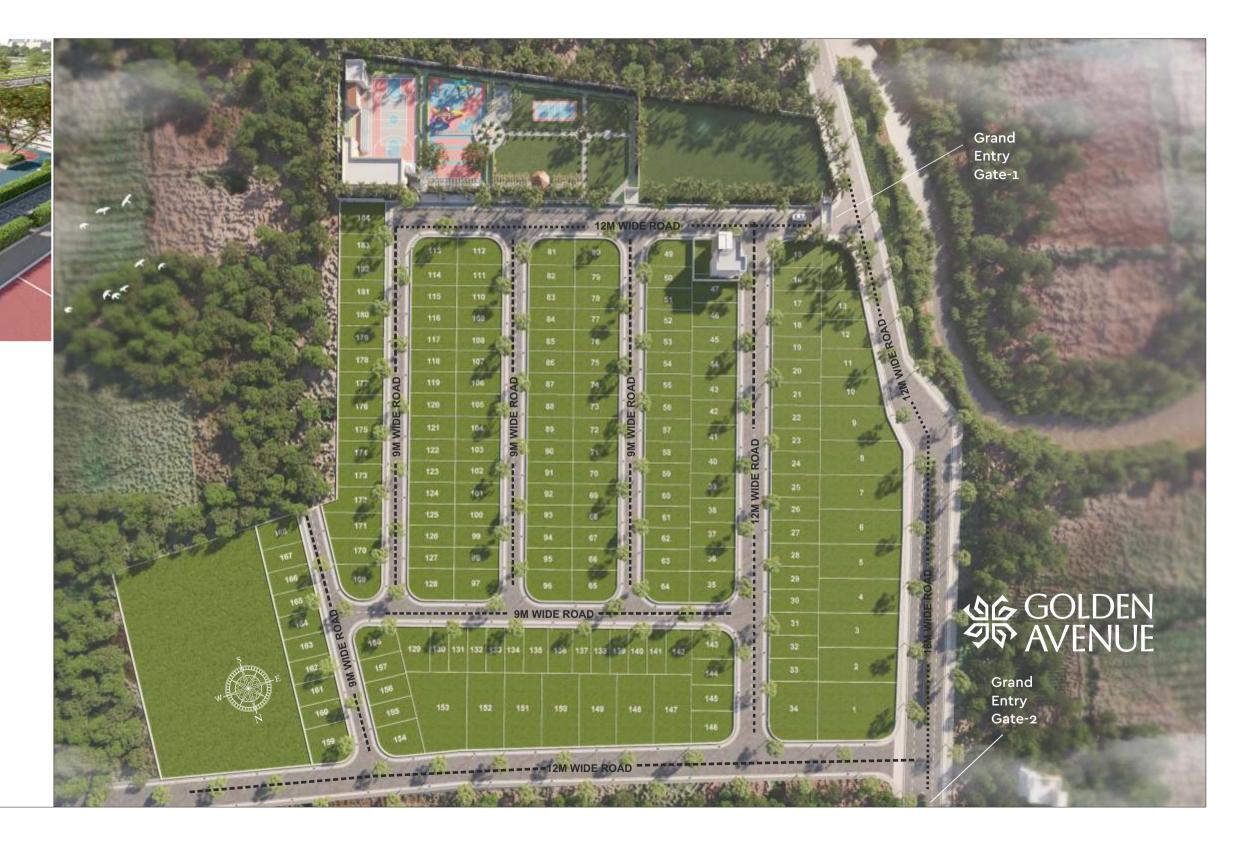

## Plot Your Dreams at Golden Avenue

Golden Homes proudly presents Golden Avenue, an exclusive opportunity for you to acquire land and design your dream home. Golden Avenue boasts 184 units.

We cordially invite you to explore Golden Avenue, where you can begin cultivating the golden harvest of your aspirations. Situated in a peaceful and thriving neighbourhood, Golden Avenue provides the perfect canvas for you to paint the picture of your ideal home.

## A Way to Golden Future with Golden Avenue

Beyond the walls, Golden Homes is more than just a housing solution; it promises a lifestyle. As a trusted name in the real estate industry, Golden Homes constructs homes and fosters communities, creating spaces where families can thrive and memories are cherished. We are introducing our upcoming venture, Golden Avenue—a meticulously planned project featuring 184 units. Golden Avenue is more than a development; it's a testament to our dedication to providing exceptional living experiences. Join us as we shape the future of living, embracing our commitment to excellence.

### **Plot Area Specifactions**

| Plot No. | Sq.Ft. |
|----------|--------|
| 1        | 5849   |
| 2        | 3585   |
| 3        | 3631   |
| 4        | 3677   |
| 5        | 3723   |
| 6        | 3762   |
| 7        | 3747   |
| 8        | 3706   |
| 9        | 3193   |
| 10       | 2309   |
| 11       | 2069   |
| 12       | 1829   |
| 13       | 1591   |
| 14       | 2136   |
| 15       | 1659   |
| 16 to 33 | 1464   |
| 34       | 3697   |
| 35       | 1811   |
| 36 to 46 | 1464   |
| 47       | 1722   |
| 48       | 1987   |
|          |        |

| Plot No.                | Sq.Ft. |
|-------------------------|--------|
| 49, 80, 81,112, 113     | 1557   |
| 50 to 55                | 1292   |
| 58 to 63                | 1292   |
| 66 to 71                | 1292   |
| 74 to 79                | 1292   |
| 82 to 87                | 1292   |
| 90 to 95                | 1292   |
| 98 to 103               | 1292   |
| 106 to 111              | 1292   |
| 114 to 119              | 1292   |
| 122 to 127              | 1292   |
| 56, 57, 72              | 1378   |
| 73, 88, 89              |        |
| 104, 105                |        |
| 120, 121                |        |
| 64, 65, 96              | 1811   |
| 97, 128                 | 1811   |
| 129                     | 1792   |
| 130 to 134 & 137 to 141 | 1119   |
| 135, 136                | 1464   |
| 142                     | 1550   |
|                         |        |

| Plot No.                | O E4   |
|-------------------------|--------|
|                         | Sq.Ft. |
| 143                     | 1612   |
| 144,145                 | 1453   |
| 146                     | 1697   |
| 147                     | 3372   |
| 148                     | 3439   |
| 149                     | 3511   |
| 150                     | 3584   |
| 151                     | 3657   |
| 152                     | 3730   |
| 153                     | 5320   |
| 154                     | 1793   |
| 155 to 157 & 160 to 167 | 1292   |
| 158                     | 1655   |
| 159                     | 2063   |
| 168                     | 1550   |
| 169                     | 1750   |
| 170                     | 1676   |
| 171                     | 1895   |
| 172                     | 1756   |
| 173 to 183              | 1378   |
| 184                     | 1963   |