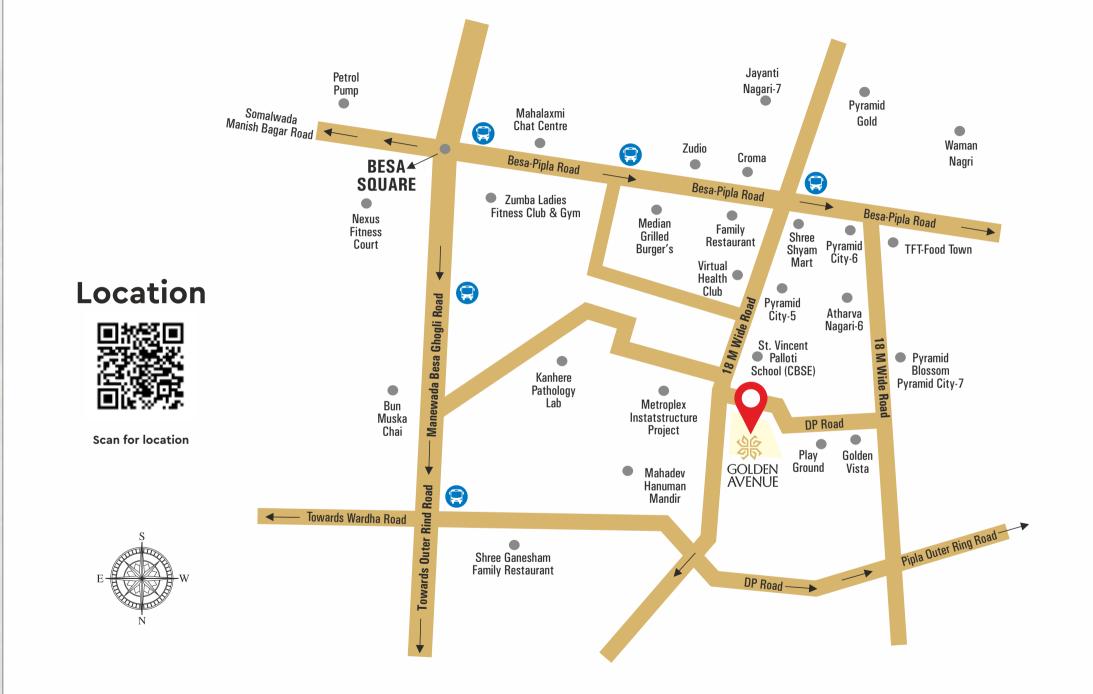

SITE ADDRESS

Golden Avenue, PH NO - 38, KH 142, Besa-Pipla Road, Behind St. Vincent Pallotti School, New Hanuman Nagar, Nagpur, Maharashtra-440037

registered document only for the final consideration and Builder shouldn't be held responsible for any offering in this brochure.