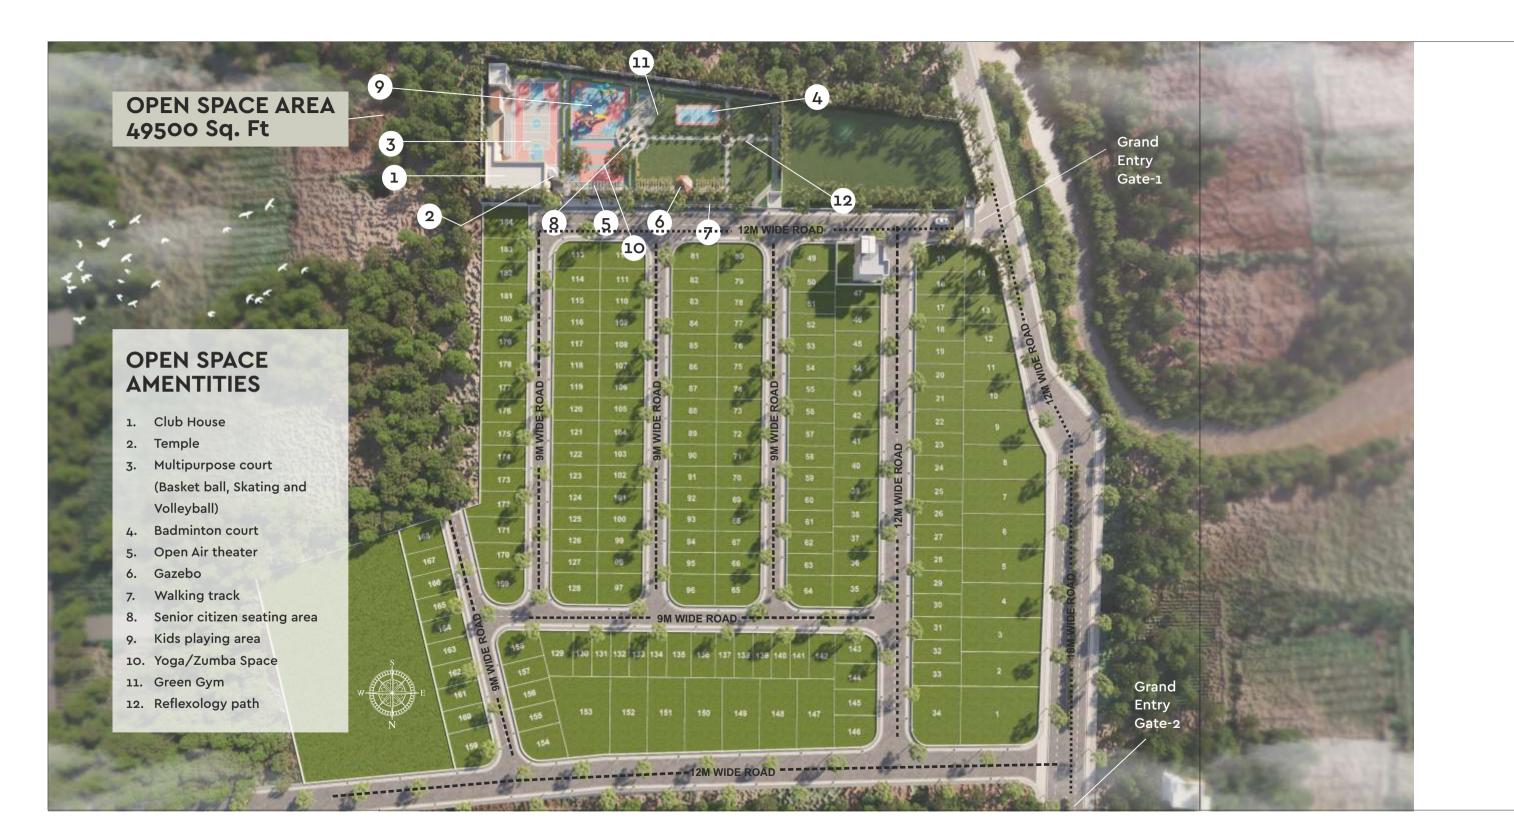

# Beyond a Land Project, a Golden Future Opportunity

Golden Avenue is beyond mere collection of bare lands; it embodies a visionary approach to land acquisition. Enriching the living experience with amenities like playgrounds, an open air theatre, wellness tracks, sports areas, and more, Golden Avenue is an enticing option for future investment and creating dream homes. Its prime location further enhances its appeal, making it an optimal choice for those looking to build in a well-connected environment or invest for future profits.

### Gazebo

### Find a Way to Relax Yourself

The gazebo provides an idyllic setting for relaxation, social gatherings, or simply unwinding with a good book. Its well-designed structure not only adds aesthetic charm but also serves as a private corner for residents to enjoy the beauty of nature. Simply put, the Gazebo at Golden Avenue embodies the perfect blend of elegance and functionality, enhancing the overall living experience for its residents.

#### Clubhouse

## Creating Enduring Memories and Significant Bondings

The Clubhouse at Golden Avenue outperforms its role as a mere amenity. Every moment spent here will become an opportunity for shared joy and relaxation, enriching the living experience at Golden Avenue. Residents can connect, indulge, and forge enduring memories within its welcoming space, fostering a sense of community that transforms into significant friendships.

#### **Fitness**

### **Dive into Fitness Oasis**

From invigorating yoga/Zumba sessions to the refreshing green gym and the therapeutic reflexology path, we curated fitness spaces that connect seamlessly with the essence of one's vitality. At Golden Avenue, good health isn't merely a choice; it pulsates as the life force of your living experience, infusing vitality into every moment.

### Multipurpose court

## Beyond Games, Experience Fitness, Recreation, and Social Interaction

The Multipurpose Court at Golden Avenue, meticulously designed for badminton, basketball, skating and volleyball court enthusiasts, is a versatile hub for recreation and social interaction, fostering a well-rounded lifestyle within the community. Residents are provided with the perfect setting to indulge in friendly matches or competitive sports, promoting an active and fit way of life.