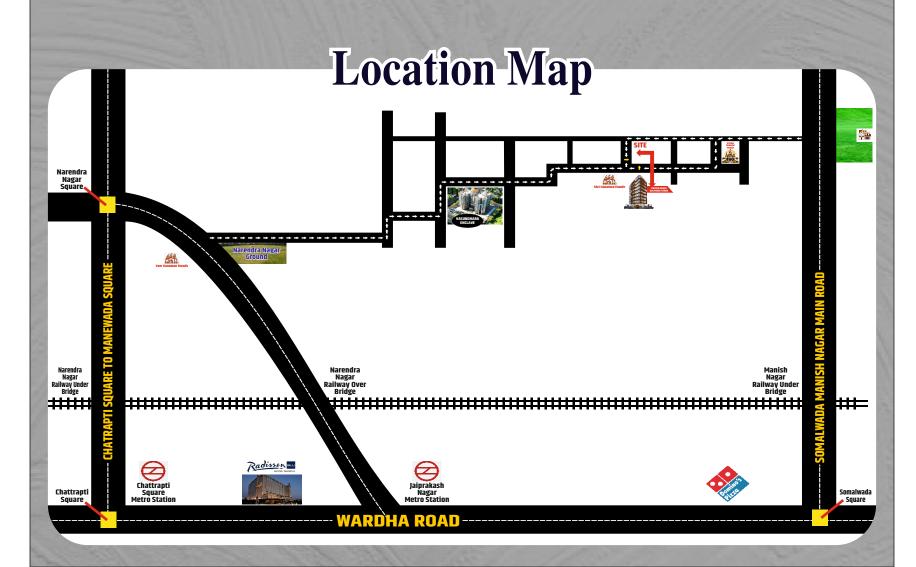

| Electrical Meter charges, Transformer deposit, Water Meter & Connection Charges Deposits & Expenses at actual to be paid extra in advance. G.S.T, or any such additional taxes will be charged extra Changes in the specification & plan will cost extra. Possession of the flat will be given by the builder after clearance of all dues. Any Extra Work shall be charged separately before execution.

## **Extra Features**



Green Plantation Around Periphery



**Solar for Common Electric metre** 



Semi Modular Kitchen



Johnson Lift or equivalent Brand



**EV Charging Point in Parking** 



Allotted Parking



100% Vastu Compliant Apartment



Video Door Calling



Pop in all Rooms with Led Light Fitting



**PVC Fall Ceiling in all Balconies & Bathroom** 



**CCTV Camera Security System**