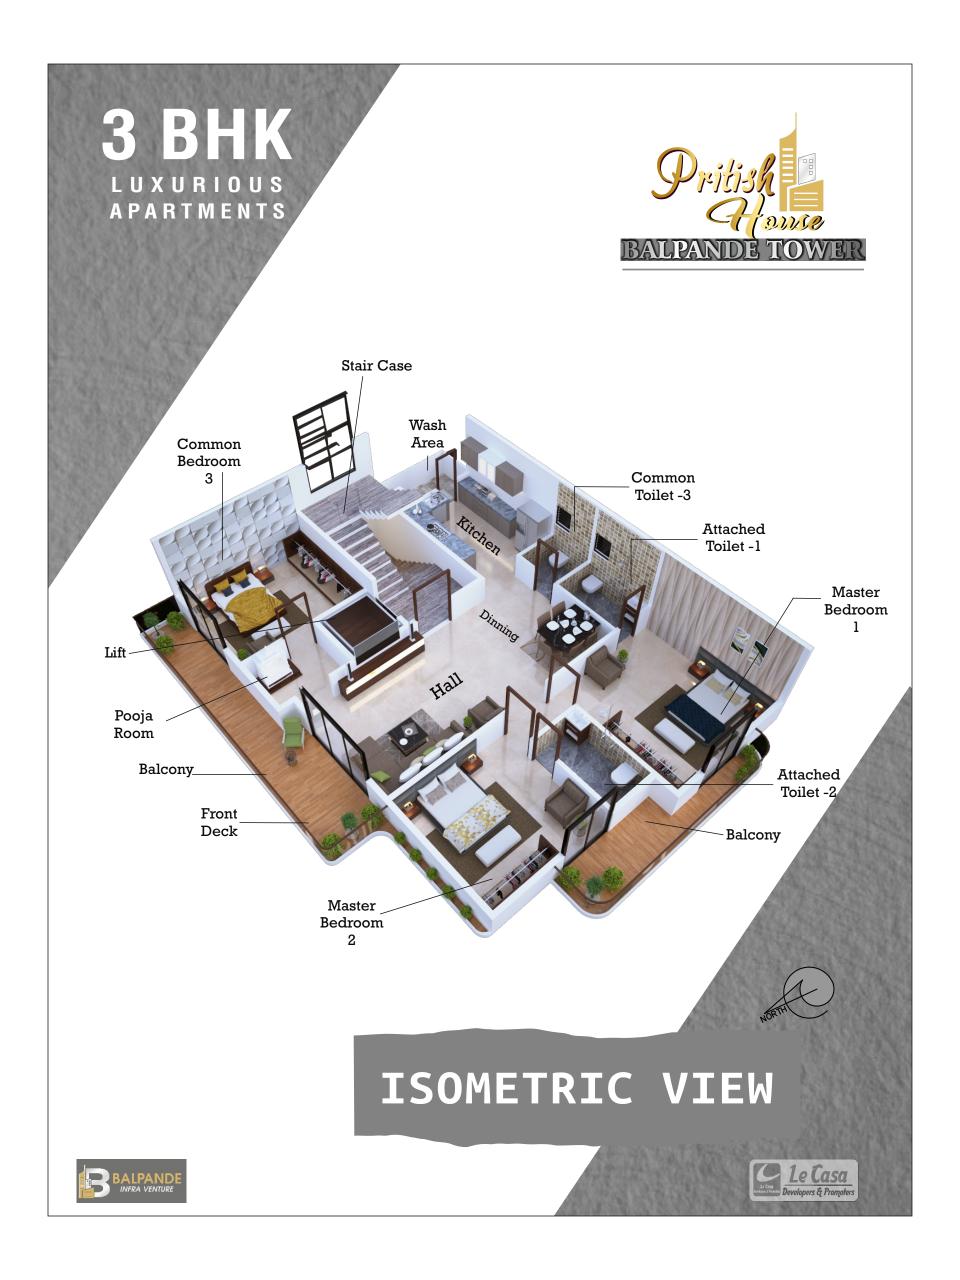

# Typical Floor Plan

# 1<sup>st</sup> to 7<sup>th</sup> Floor Flat No. 101 to 107

Wide Road

"Luxurious Apartments Get a best & Beautiful View for your daily life, by buying a **HOME** with us...."