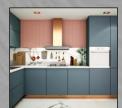

## Kitchen

#### Semi Modular Kitchen

- Otta with Granite Top with Stainless Steel Sink
- Glazed Tiles shall be provided upto Slab Height above otta