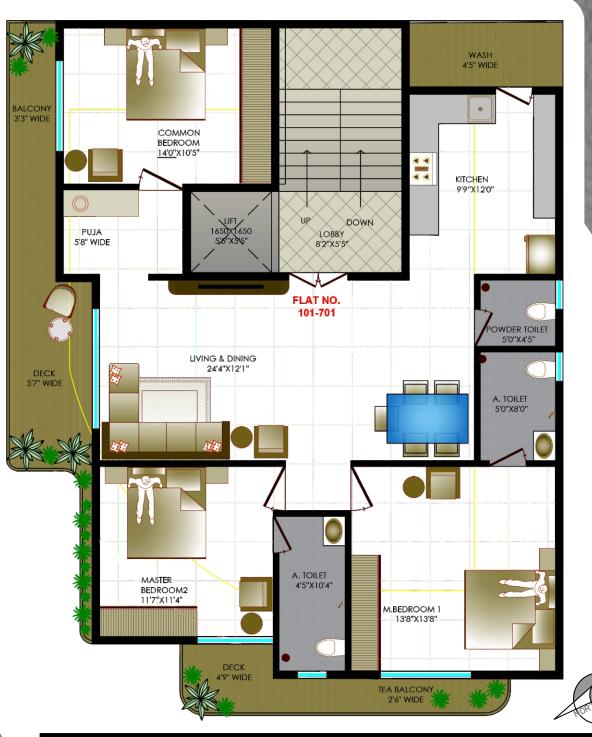

# Typical Floor Plan

# 1<sup>st</sup> to 7<sup>th</sup> Floor Flat No. 101 to 107

Wide Road

"Luxurious Apartments Get a best & Beautiful View for your daily life, by buying a **HOME** with us...."