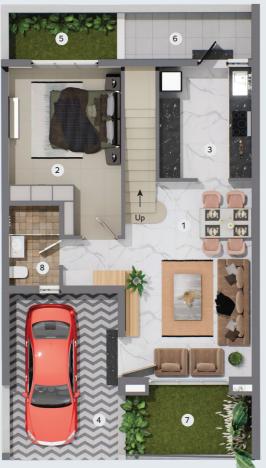

## VILLA 4BHK (G+2)

### Area Statement

| Total Area                              | 1980 | Sft. |
|-----------------------------------------|------|------|
| Extra Open Space (Lawn)                 | 145  | Sft. |
| Balcony + Parking +<br>Utility & Others | 396  | Sft. |
| Total Carpet Area                       | 1439 | Sft. |
| 2 <sup>nd</sup> Floor - Carpet Area     | 311  | Sft. |
| 1st Floor - Carpet Area                 | 551  | Sft. |
| Ground Floor - Carpet Area              | 577  | Sft. |
|                                         |      |      |

Ground Floor

Second Floor