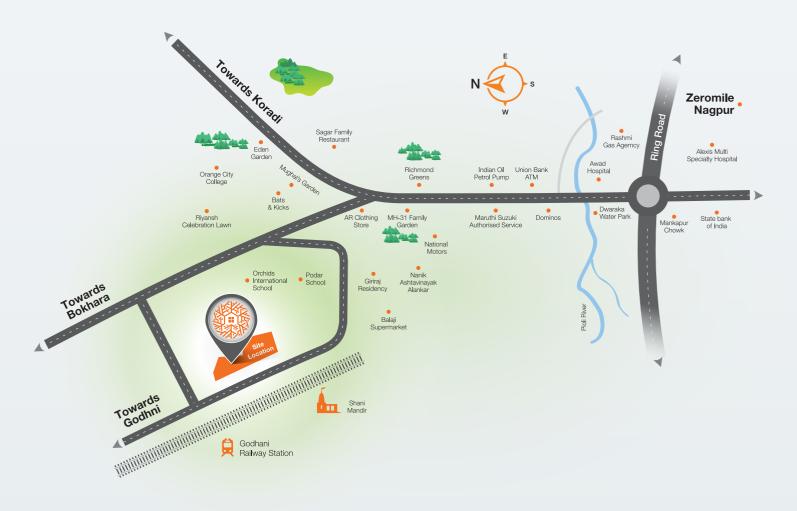

#### CONNECTIVITY

| Godhni Station      | 01 | Min |
|---------------------|----|-----|
| Nagpur Main Station | 20 | Min |
| National Highway 47 | 05 | Min |
| A: .                | ٠. |     |

#### EDUCATIONAL INSTITUTE

| odar World School           | 02  | Min |
|-----------------------------|-----|-----|
| rchid International School  | 04  | Min |
| entral India College of Law | 04  | Min |
| 0': 0 !!                    | 4.0 |     |

#### HEALTHCARE

| Alexis Hospital                    | 07 Min |
|------------------------------------|--------|
| Sanjeevni Multispeciality Hospital | 03 Min |
| Manasvi Multispeciality Hospital   | 15 Min |
|                                    |        |

#### LIFESTYLE

| Min | Riyansh Celebration Lawn | 08 | Min |
|-----|--------------------------|----|-----|
| Min | Eden Garden Restaurant   | 10 | Min |
| Min | Sports Complex           | 15 | Min |
|     |                          |    |     |

#### **LOCATION MAP**

(Not to Scale)

Office Address: