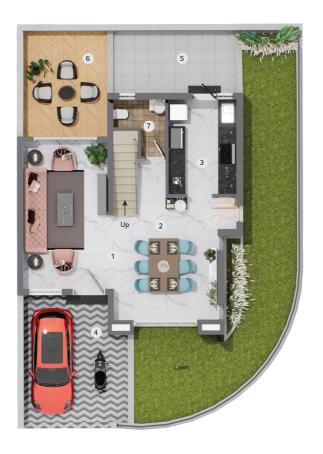

## PREMIUM VILLA 4BHK (G+2)

### Area Statement

| Total Area                              | 2673 | Sft. |
|-----------------------------------------|------|------|
| Extra Open Space (Lawn)                 | 385  | Sft. |
| Balcony + Parking +<br>Utility & Others | 560  | Sft. |
| Total Carpet Area                       | 1728 | Sft. |
| 2 <sup>nd</sup> Floor - Carpet Area     | 555  | Sft. |
| 1st Floor - Carpet Area                 | 562  | Sft. |
| Ground Floor - Carpet Area              | 611  | Sft. |
|                                         |      |      |

Ground Floor

Second Floor