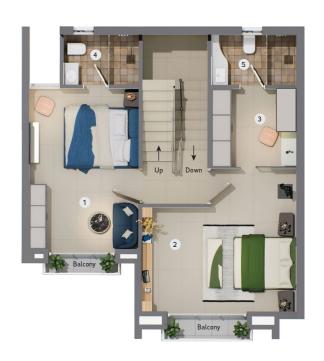

## PREMIUM VILLA 4BHK (G+2)

### Area Statement

| Total Area                              | 2673 | Sft. |
|-----------------------------------------|------|------|
| Extra Open Space (Lawn)                 | 385  | Sft. |
| Balcony + Parking +<br>Utility & Others | 560  | Sft. |
| Total Carpet Area                       | 1728 | Sft. |
| 2 <sup>nd</sup> Floor - Carpet Area     | 555  | Sft. |
| 1st Floor - Carpet Area                 | 562  | Sft. |
| Ground Floor - Carpet Area              | 611  | Sft. |
|                                         |      |      |