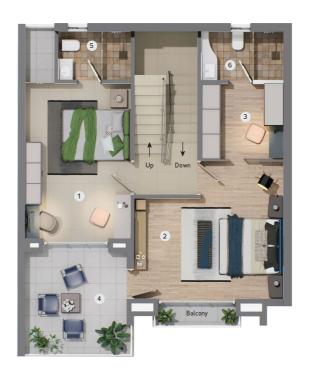

## PREMIUM VILLA 4BHK (G+2)

### Area Statement

| Total Area                              | 2673 | Sft. |
|-----------------------------------------|------|------|
| Extra Open Space (Lawn)                 | 385  | Sft. |
| Balcony + Parking +<br>Utility & Others | 560  | Sft. |
| Total Carpet Area                       | 1728 | Sft. |
| 2 <sup>nd</sup> Floor - Carpet Area     | 555  | Sft. |
| 1st Floor - Carpet Area                 | 562  | Sft. |
| Ground Floor - Carpet Area              | 611  | Sft. |
|                                         |      |      |

First Floor

PICTURESQUE VIEWS