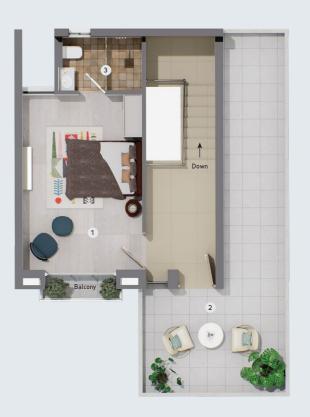

## VILLA 4BHK (G+2)

### Area Statement

| Total Area                              | 1980 | Sft. |
|-----------------------------------------|------|------|
| Extra Open Space (Lawn)                 | 145  | Sft. |
| Balcony + Parking +<br>Utility & Others | 396  | Sft. |
| Total Carpet Area                       | 1439 | Sft. |
| 2 <sup>nd</sup> Floor - Carpet Area     | 311  | Sft. |
| 1st Floor - Carpet Area                 | 551  | Sft. |
| Ground Floor - Carpet Area              | 577  | Sft. |
|                                         |      |      |

First Floor

PICTURESQUE VIEWS