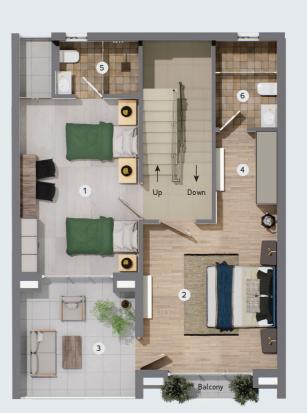

## PREMIUM VILLA 4BHK (G+2)

### Area Statement

| Total Area                              | 2673 | Sft. |
|-----------------------------------------|------|------|
| Extra Open Space (Lawn)                 | 385  | Sft. |
| Balcony + Parking +<br>Utility & Others | 560  | Sft. |
| Total Carpet Area                       | 1728 | Sft. |
| 2 <sup>nd</sup> Floor - Carpet Area     | 555  | Sft. |
| 1st Floor - Carpet Area                 | 562  | Sft. |
| Ground Floor - Carpet Area              | 611  | Sft. |
|                                         |      |      |

Ground Floor

Second Floor