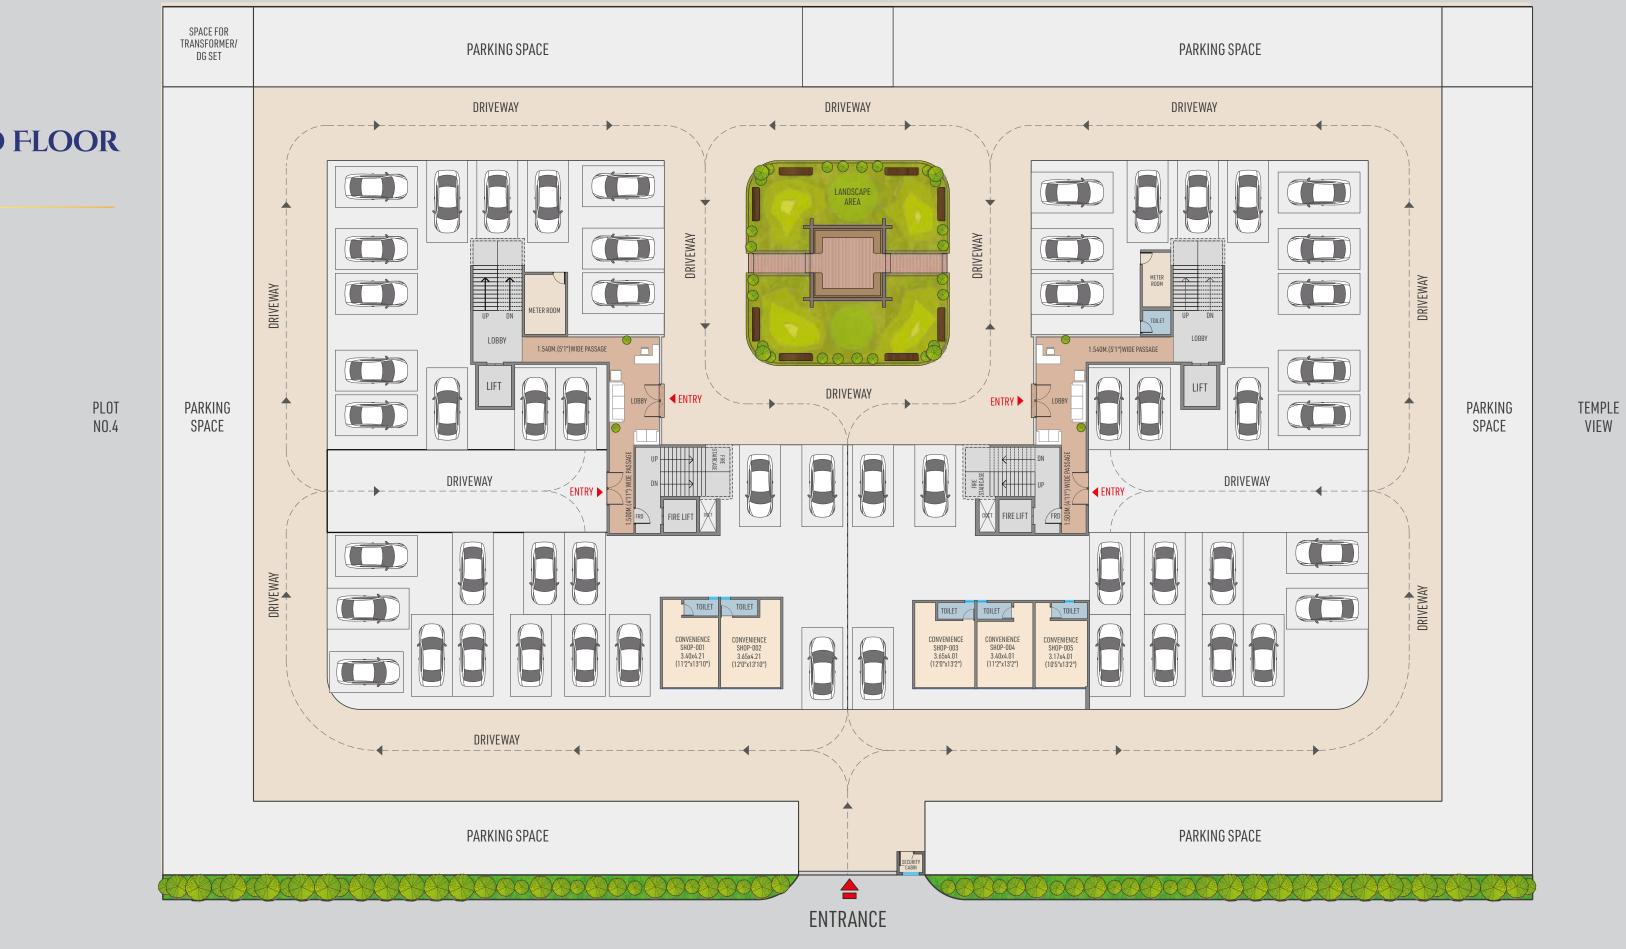

| 10.00   |                           | 1.1             |                            |

≵ 15 - Yoga and Aerobics space

# UXURY, PROSPERITY & CONVENIENCE

rosperous living







Entrance of Grandeur





#### EXISTING ROAD



12.00 M. WIDE ROAD

GROUND FLOOR PLAN



## TYPICAL 2<sup>ND</sup> TO 13<sup>TH</sup> FLOOR PLAN



## **3 BHK UNIT A** | #ProsperousLiving

ୄୄ



## **3 BHK UNIT B** | #ProsperousLiving



## 2 BHK Unit Plan | #Prosperous Living

ଚ



## **PROSPEROUS LIVING WITH PURVA!**

Nestled in the heart of the city, Purva offers unmatched convenience with thoughtfully planned amenities and accessibility with the strategic location that supports an urban yet calm life.



## **SPECIFICATIONS**

#### STRUCTURE

• RCC framed structure

#### AAC BLOCKS

- External walls 150 mm thick
- Internal walls 100 mm thick

#### PLASTER

- Double coat plaster for external walls
- Gypsum plaster for internal walls

#### PAINTING

- External walls shall have branded weather sheild paint
- Internal walls have plast