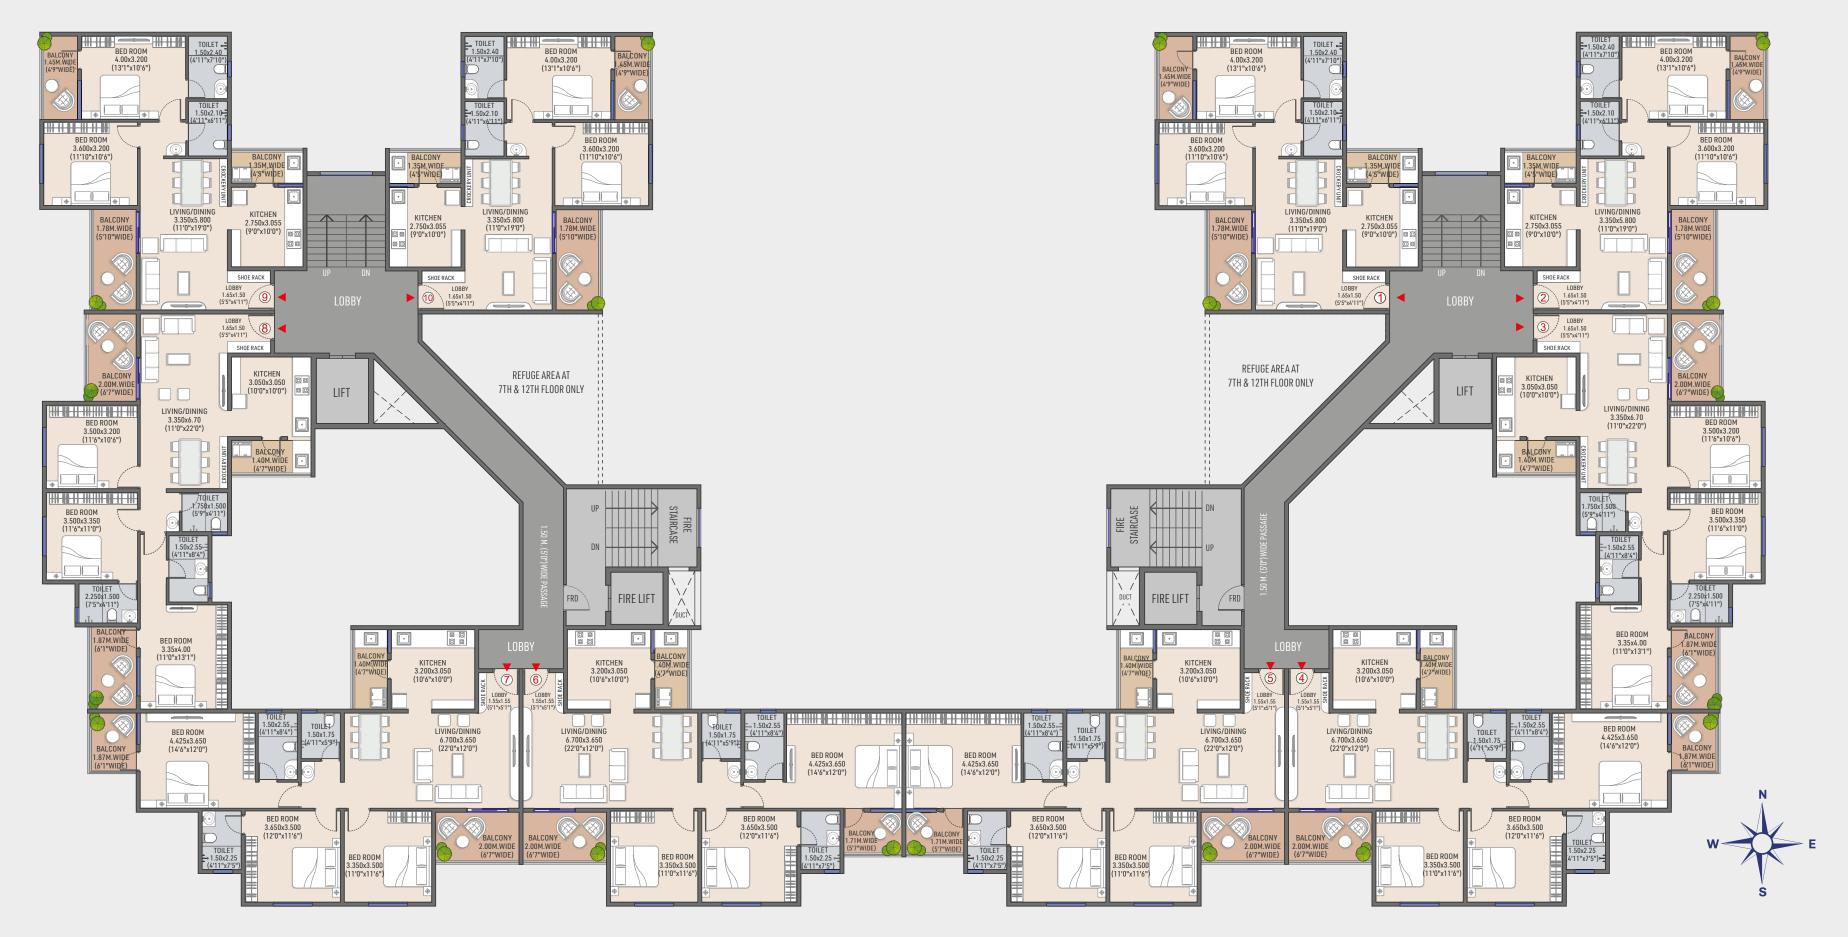

| 10.00   |                           | 1.1             |                            |

≵ 15 - Yoga and Aerobics space

# UXURY, PROSPERITY & CONVENIENCE

rosperous living







Entrance of Grandeur





#### EXISTING ROAD



12.00 M. WIDE ROAD

GROUND FLOOR PLAN



## TYPICAL 2<sup>ND</sup> TO 13<sup>TH</sup> FLOOR PLAN



## **3 BHK UNIT A** | #ProsperousLiving

ୄୄ



## **3 BHK UNIT B** | #ProsperousLiving



## 2 BHK Unit Plan | #Prosperous Living

ଚ



## **PROSPEROUS LIVING WITH PURVA!**

Nestled in the heart of the city, Purva offers unmatched convenience with thoughtfully planned amenities and accessibility with the strategic location that supports an urban yet calm life.



## **SPECIFICATIONS**

#### STRUCTURE

• RCC framed structure

#### AAC BLOCKS

- External walls 150 mm thick
- Internal walls 100 mm thick

#### PLASTER

- Double coat plaster for external walls
- Gypsum plaster for internal walls

#### PAINTING

- External walls shall have branded weather sheild paint
- Internal walls have plastic emulsion

#### FLOORING

- Branded vitrified tile flooring to all rooms
- Balcony and adjoining t