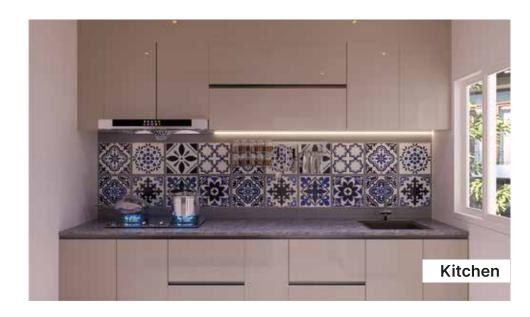

#### GLAZED TILES

- Glazed tiles in kitchen otta upto 2' height
- Glazed tiles in bathroom upto lintel levels

#### **KITCHEN OTTA**

 Modular kitchen otta with black granite top & stainless steel sink