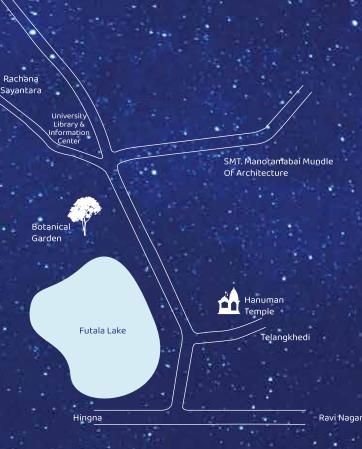

#### • Rachana Madhuban

- Rachana Galaxy

LOCATION ) MAP

Hazari Pahad

Katol Road

Office Address: Lotus, 4th Floor, Plot No. 5, Gorepeth Layout, WHC Road, Dharampeth, Nagpur - 440010 Site Adress:

Plot No. 05, Rachana Nakshatra, beside Fire Engineering Institute, Jagdish Nagar, Friends Colony, Nagpur