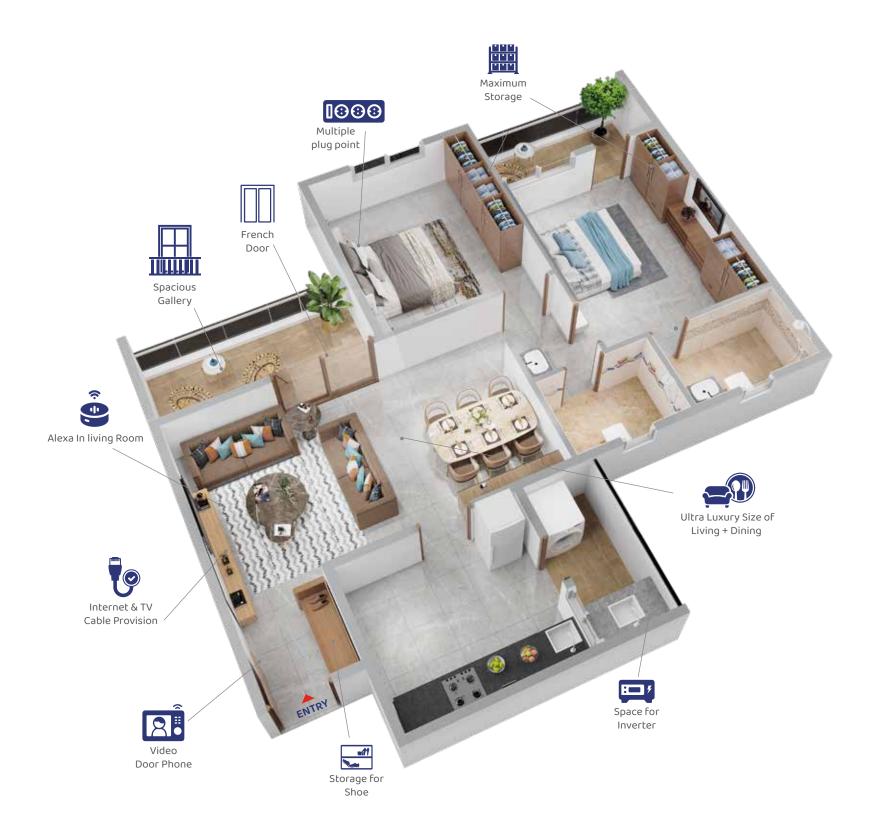

| 10.00   |                           | 1.1             |                            |

≵ 15 - Yoga and Aerobics space

# UXURY, PROSPERITY & CONVENIENCE

rosperous living







Entrance of Grandeur





#### EXISTING ROAD



12.00 M. WIDE ROAD

GROUND FLOOR PLAN



## TYPICAL 2<sup>ND</sup> TO 13<sup>TH</sup> FLOOR PLAN



## **3 BHK UNIT A** | #ProsperousLiving

ୄୄ



## **3 BHK UNIT B** | #ProsperousLiving



## 2 BHK Unit Plan | #Prosperous Living

ଚ



## **PROSPEROUS LIVING WITH PURVA!**

Nestled in the heart of the city, Purva offers unmatched convenience with thoughtfully planned amenities and accessibility with the strategic location that supports an urban yet calm life.



## **SPECIFICATIONS**

#### STRUCTURE

• RCC framed structure

#### AAC BLOCKS

- External walls 150 mm thick
- Internal walls 100 mm thick

#### PLASTER

- Double coat plaster for external walls
- Gypsum plaster for internal walls

#### PAINTING

- External walls shall have branded weather sheild paint
- Internal walls have plastic emulsion

#### FLOORING

- Branded vitrified tile flooring to all rooms
- Balcony and adjoining terraces shall have anti skid ceramic tiles flooring.
- Anti skid ceramics tiles in bathroom

#### GLAZED TILES

- Glazed tiles in kitche