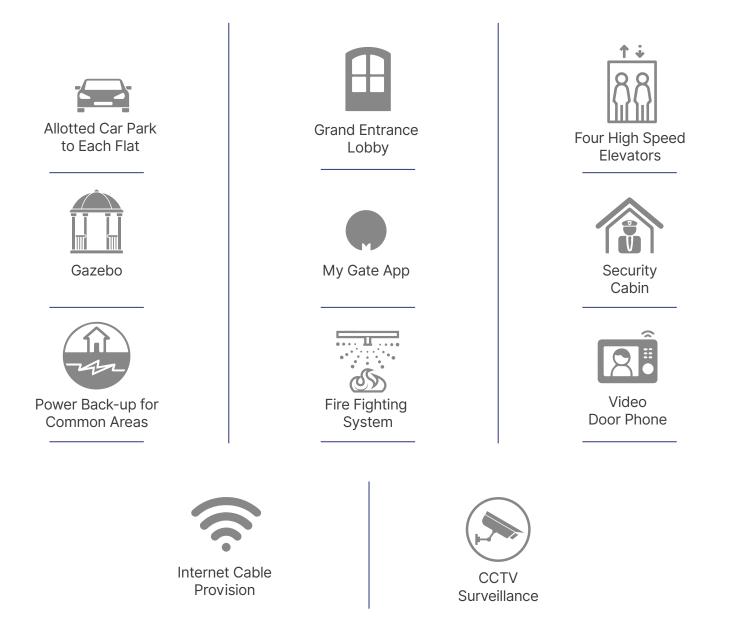

#### **14+ EXCEPTIONAL AMENITIES** ANTICIPATING YOUR ARRIVAL!

2

2007

Purva is our way of exemplifying a life of abundance, peace, and luxury. A thoughtfully planned township that actively considers today's world and the living expectations of our patrons.

Each and every amenity at Purva has been placed after following due process to ensure their value addition to our patron's lives. From jogging tracks to outdoor gyms and play areas to multipurpose halls, everything to offer **#ProsperousLiving!** 